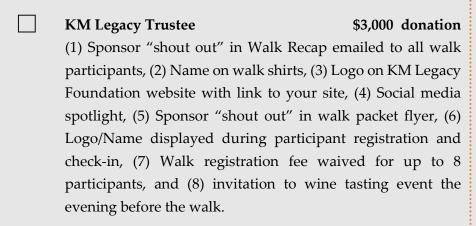

# KM Legacy Founder \$1,500 donation (1) Sponsor "shout out" in Walk Recap emailed to all walk participants, (2) Name on walk shirts, (3) Logo on KM Legacy Foundation website with link to your site, (4) Social media spotlight, (5) Sponsor "shout out" in walk packet flyer, (6) Logo/name displayed during participant registration and check-in, (7) Walk registration fee waived for up to 6 participants.